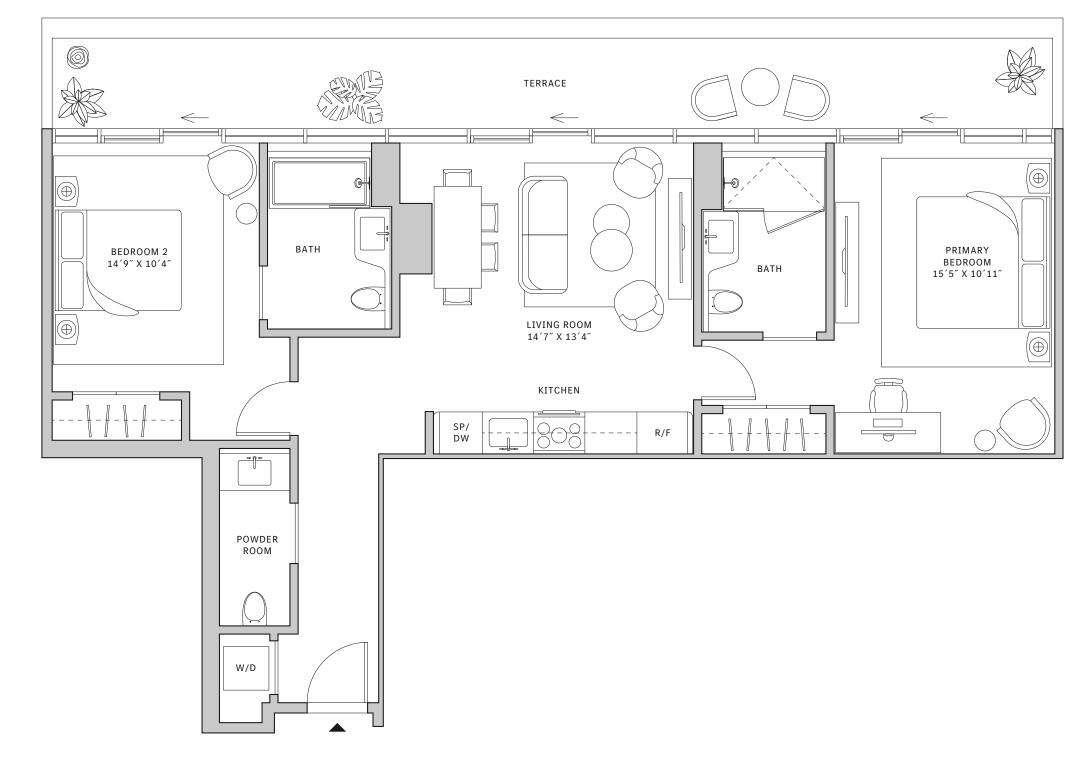

# Residence 12

#### **FLOORS 32-40**

- → 2 Bedrooms
- → 2 Bathrooms

#### **FEATURES**

- → Two bedroom residence with South exposure
- → 10' floor-to-ceiling windows and sliding glass doors with direct access to 5' deep terrace