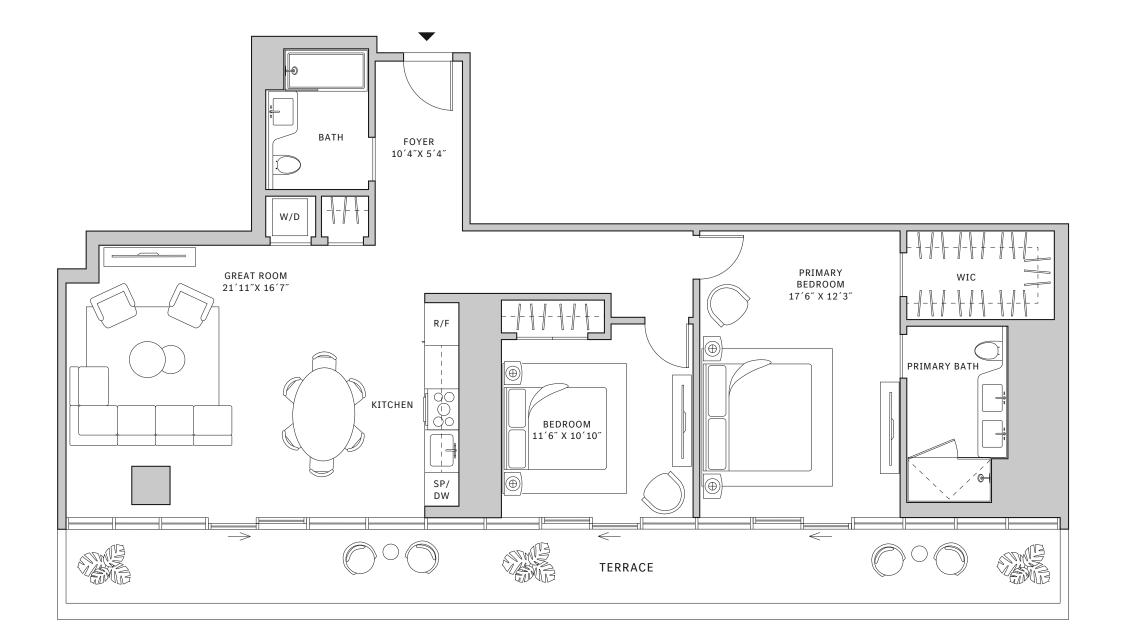

## Residence 02

#### FLOOR 53-65

- → 2 Bedrooms
- → 2 Bathrooms
- ↓ 1 Den/Office
- ✓ Interior: 1332 sq ft✓ Terrace: 232 sq ft

- 4 10' floor-to-ceiling windows and sliding glass doors with direct access to 5' deep wrap-around terraces