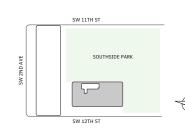

# Residence 02

#### FLOORS 42-51

- → 2 Bedrooms
- → 2 Bathrooms
- 人 1 Powder Room
- ✓ Interior: 1,057 sq ft✓ Terrace: 276 sq ft

- ↓ 10' floor-to-ceiling windows and sliding glass doors with direct access to 5' deep terraces















## Residence 04

#### FLOORS 42-51

- → 2 Bedroom
- → 2 Bathroom
- ↓ 1 Powder Room
- → Terrace: 445 sq ft

- ★ Corner two-bedroom residence with panoramic East to North exposure
- with direct access to 5' deep wrap-around terraces















## Residence 04

#### FLOORS 42-51

- → 2 Bedroom
- → 2 Bathroom
- ↓ 1 Powder Room
- → Terrace: 445 sq ft

- ★ Corner two-bedroom residence with panoramic East to North exposure
- with direct access to 5' deep wrap-around terraces















## Residence 07

#### FLOORS 42-51

- → 2 Bedroom
- → 2 Bathroom

- → Corner two-bedroom residence with panoramic West to South exposure
- → 10' floor-to-ceiling windows and sliding glass doors with direct access to 5' deep wrap-around terraces















# Residence 12

#### **FLOORS 32-40**