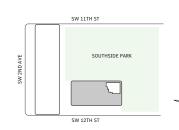

# Residence 02

#### FLOORS 42-51

- → 2 Bedrooms
- → 2 Bathrooms
- 人 1 Powder Room
- ✓ Interior: 1,057 sq ft✓ Terrace: 276 sq ft

- ↓ 10' floor-to-ceiling windows and sliding glass doors with direct access to 5' deep terraces















## Residence 04

#### FLOORS 42-51

- → 2 Bedroom
- → 2 Bathroom
- ↓ 1 Powder Room
- → Terrace: 445 sq ft

- ★ Corner two-bedroom residence with panoramic East to North exposure
- with direct access to 5' deep wrap-around terraces















## Residence 04

#### FLOORS 42-51

- → 2 Bedroom
- → 2 Bathroom
- ↓ 1 Powder Room
- → Terrace: 445 sq ft

- ★ Corner two-bedroom residence with panoramic East to North exposure
- with direct access to 5' deep wrap-around terraces















## Residence 07

#### FLOORS 42-51

- → 2 Bedroom
- → 2 Bathroom

- → Corner two-bedroom residence with panoramic West to South exposure
- → 10' floor-to-ceiling windows and sliding glass doors with direct access to 5' deep wrap-around terraces















# Residence 12

#### **FLOORS 32-40**

- → 2 Bedrooms
- → 2 Bathrooms

#### **FEATURES**

- → Two bedroom residence with South exposure
- → 10' floor-to-ceiling windows and sliding glass doors with direct access to 5' deep terrace

#### NORTH













# Residence 02

#### FLOORS 42-51

- → 2 Bedrooms
- → 2 Bathrooms
- 人 1 Powder Room
- ✓ Interior: 1,057 sq ft✓ Terrace: 276 sq ft

- ↓ 10' floor-to-ceiling windows and sliding glass doors with direct access to 5' deep terraces















# Residence 14

#### **FLOORS 32