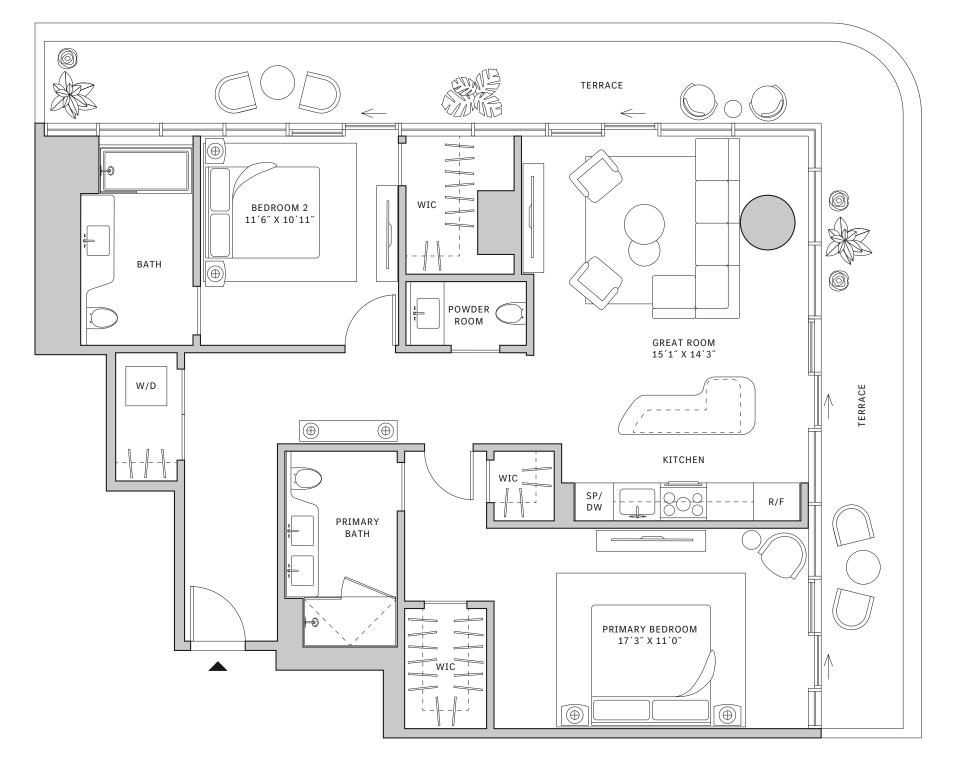

# Residence 02

#### FLOORS 42-51

- → 2 Bedrooms
- → 2 Bathrooms
- 人 1 Powder Room
- ✓ Interior: 1,057 sq ft✓ Terrace: 276 sq ft

- ↓ 10' floor-to-ceiling windows and sliding glass doors with direct access to 5' deep terraces