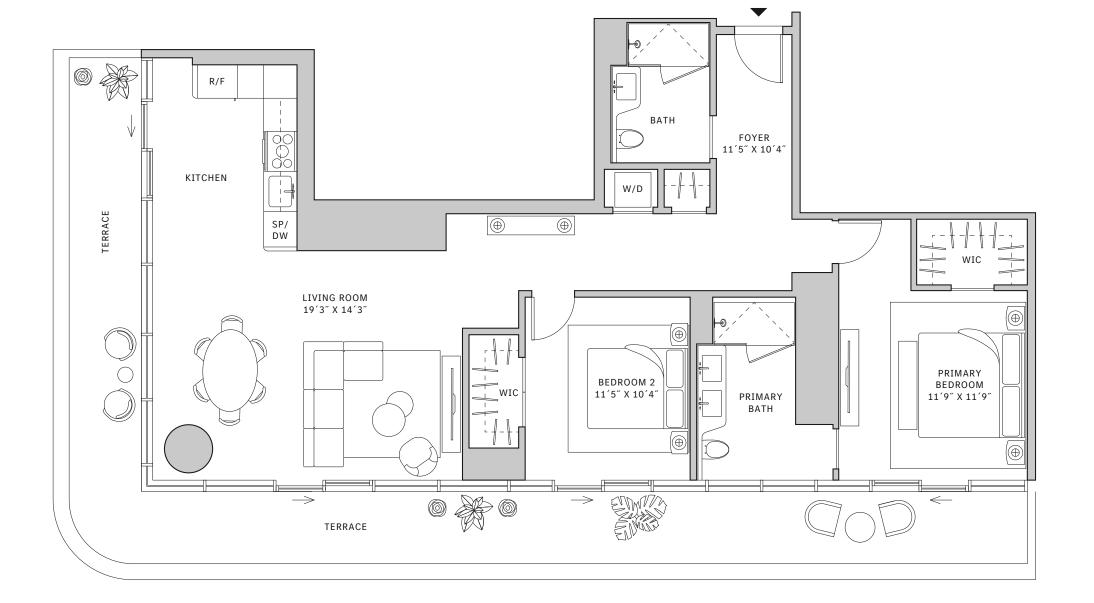

# Residence 02

#### FLOORS 42-51

- → 2 Bedrooms
- → 2 Bathrooms
- 人 1 Powder Room
- ✓ Interior: 1,057 sq ft✓ Terrace: 276 sq ft

- ↓ 10' floor-to-ceiling windows and sliding glass doors with direct access to 5' deep terraces