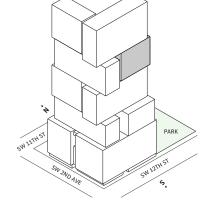

# Residence 02

#### FLOORS 42-51

- → 2 Bedrooms
- → 2 Bathrooms
- 人 1 Powder Room
- ✓ Interior: 1,057 sq ft✓ Terrace: 276 sq ft

- ↓ 10' floor-to-ceiling windows and sliding glass doors with direct access to 5' deep terraces















## Residence 04

#### FLOORS 42-51

- → 2 Bedroom
- → 2 Bathroom
- ↓ 1 Powder Room
- → Terrace: 445 sq ft

- ★ Corner two-bedroom residence with panoramic East to North exposure
- with direct access to 5' deep wrap-around terraces















## Residence 04

#### FLOORS 42-51

- → 2 Bedroom
- → 2 Bathroom
- ↓ 1 Powder Room
- → Terrace: 445 sq ft

- ★ Corner two-bedroom residence with panoramic East to North exposure
- with direct access to 5' deep wrap-around terraces















## Residence 07

#### FLOORS 42-51

- → 2 Bedroom
- → 2 Bathroom

- → Corner two-bedroom residence with panoramic West to South exposure
- → 10' floor-to-ceiling windows and sliding glass doors with direct access to 5' deep wrap-around terraces















# Residence 12

#### **FLOORS 32-40**

- → 2 Bedrooms
- → 2 Bathrooms

#### **FEATURES**

- → Two bedroom residence with South exposure
- → 10' floor-to-ceiling windows and sliding glass doors with direct access to 5' deep terrace

#### NORTH













# Residence 02

#### FLOORS 42-51

- → 2 Bedrooms
- → 2 Bathrooms
- 人 1 Powder Room
- ✓ Interior: 1,057 sq ft✓ Terrace: 276 sq ft

- ↓ 10' floor-to-ceiling windows and sliding glass doors with direct access to 5' deep terraces















# Residence 14

#### **FLOORS