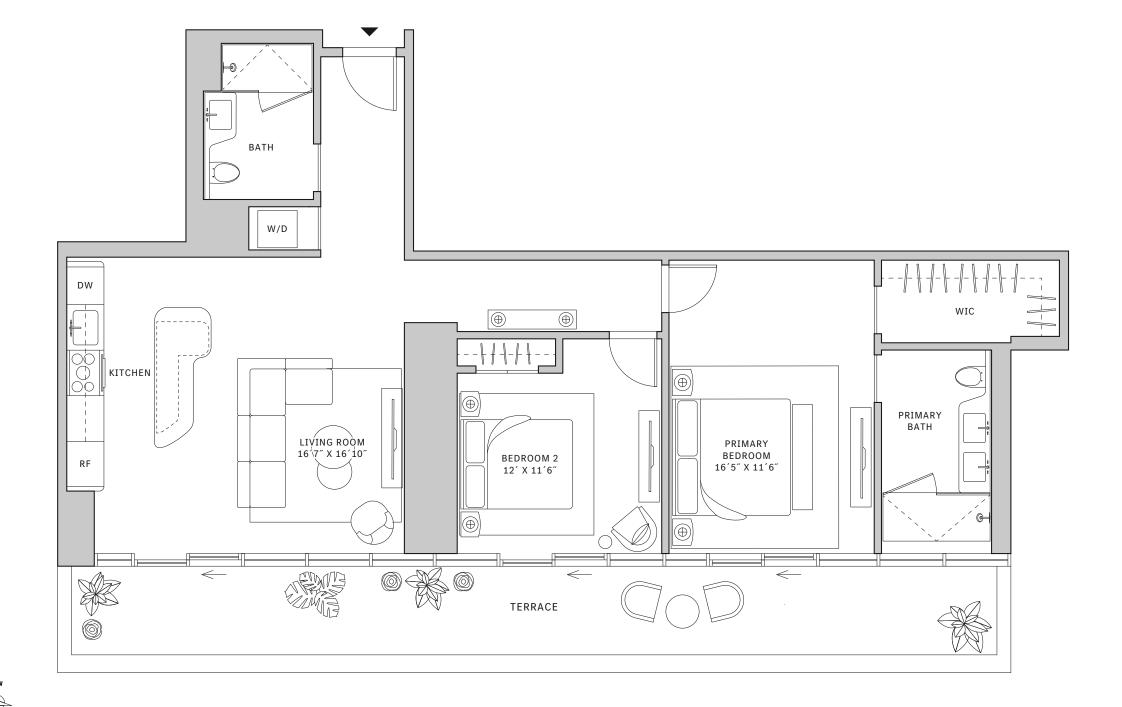

# Residence 02

#### FLOORS 42-51

- → 2 Bedrooms
- → 2 Bathrooms
- 人 1 Powder Room
- ✓ Interior: 1,057 sq ft✓ Terrace: 276 sq ft

- ↓ 10' floor-to-ceiling windows and sliding glass doors with direct access to 5' deep terraces