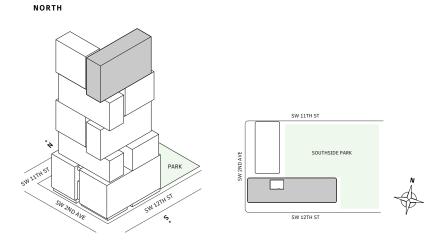

d sliding glass doors with direct access to 5' deep terrace

#### NORTH













# Residence 02

#### FLOORS 42-51

- → 2 Bedrooms
- → 2 Bathrooms
- 人 1 Powder Room
- ✓ Interior: 1,057 sq ft✓ Terrace: 276 sq ft

- ↓ 10' floor-to-ceiling windows and sliding glass doors with direct access to 5' deep terraces















# Residence 14

#### **FLOORS 32-40**

- → 2 Bedrooms
- → 2 Bathrooms
- → Terrace: 206 sq ft

#### **FEATURES**

- → 10' floor-to-ceiling windows and sliding glass doors with direct access to 5' deep terrace

#### NORTH















## Residence 02

#### FLOOR 53-65

- → 2 Bedrooms
- → 2 Bathrooms
- ↓ 1 Den/Office
- ✓ Interior: 1332 sq ft✓ Terrace: 232 sq ft

- 4 10' floor-to-ceiling windows and sliding glass doors with direct access to 5' deep wrap-around terraces









## Residence 07

#### FLOOR 53-65

- → 2 Bedrooms
- → 2 Bathrooms

#### **FEATURES**

- → Two bedrooms residence with South exposure
- → 10' floor-to-ceiling windows and sliding glass doors with direct access to 5' deep wrap-around terraces

### NORTH













# Residence 09

#### **FLOORS 32-40**

- → 2 Bedrooms
- → 2 Bathrooms

- → Corner two-bedrooms residence with panoramic East to North exposure
- → 10' floor-to-ceiling windows and sliding glass doors with direct access to 5' deep wrap-around terraces