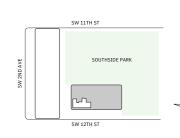

# Residence 02

#### FLOORS 42-51

- → 2 Bedrooms
- → 2 Bathrooms
- 人 1 Powder Room
- ✓ Interior: 1,057 sq ft✓ Terrace: 276 sq ft

- ↓ 10' floor-to-ceiling windows and sliding glass doors with direct access to 5' deep terraces