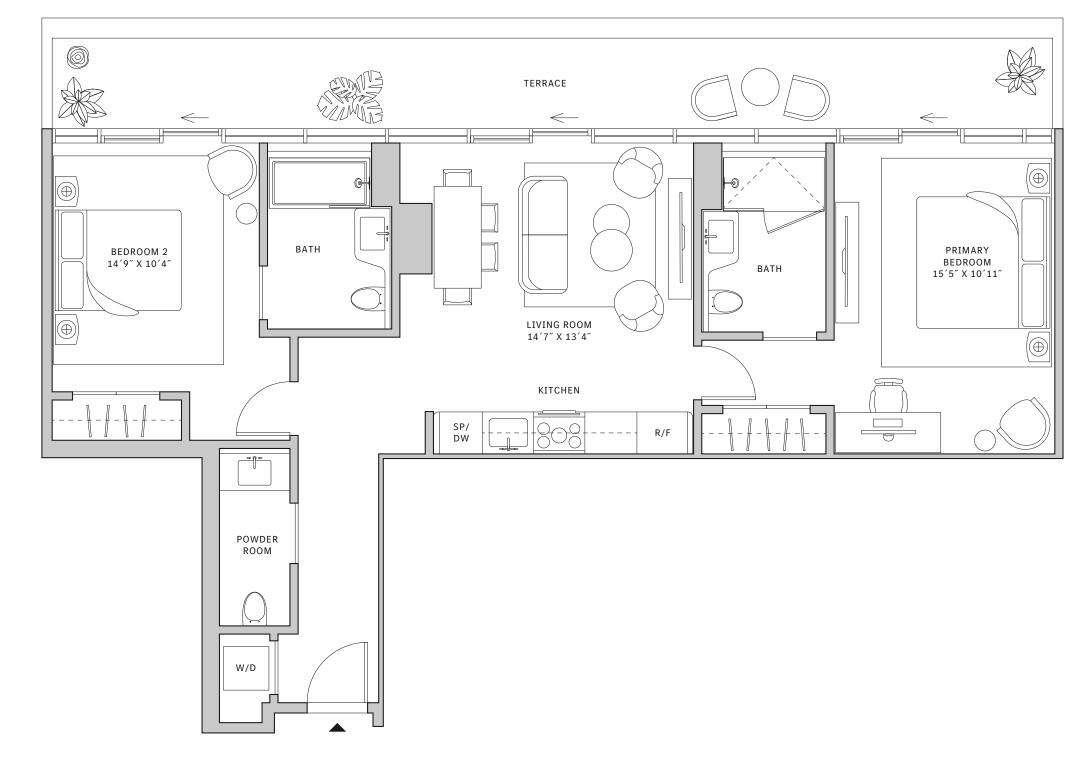

# Residence 02

#### FLOORS 42-51

- → 2 Bedrooms
- → 2 Bathrooms
- 人 1 Powder Room
- ✓ Interior: 1,057 sq ft✓ Terrace: 276 sq ft

- ↓ 10' floor-to-ceiling windows and sliding glass doors with direct access to 5' deep terraces