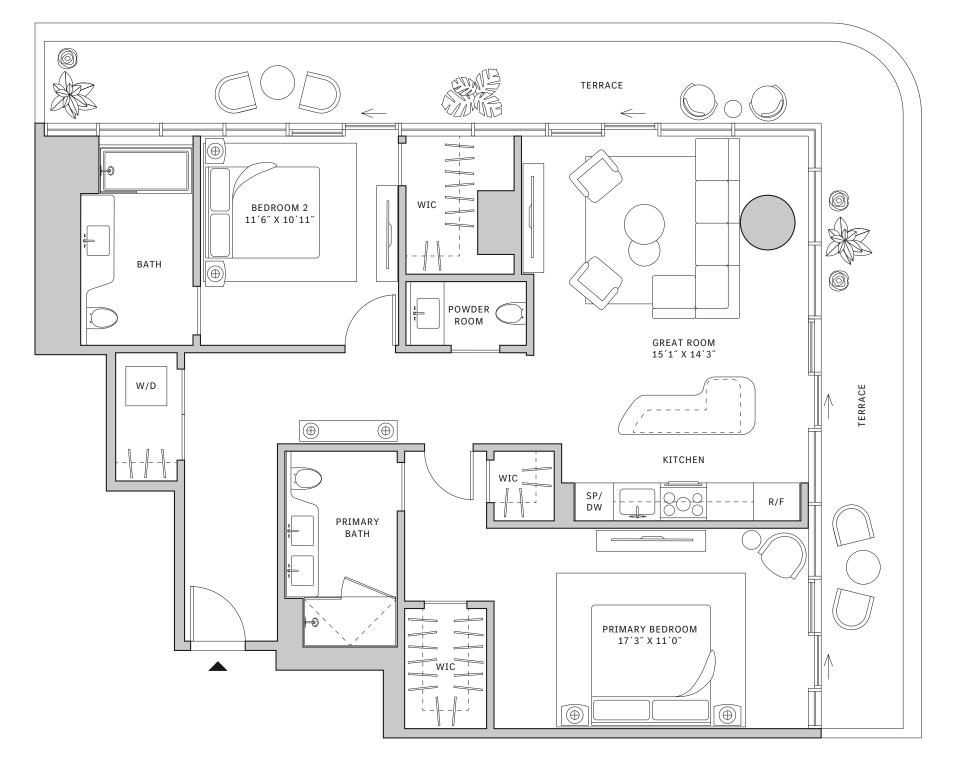

# Residence 02

#### FLOORS 42-51

- → 2 Bedrooms
- → 2 Bathrooms
- 人 1 Powder Room
- ✓ Interior: 1,057 sq ft✓ Terrace: 276 sq ft

- ↓ 10' floor-to-ceiling windows and sliding glass doors with direct access to 5' deep terraces















## Residence 04

#### FLOORS 42-51

- → 2 Bedroom
- → 2 Bathroom
- ↓ 1 Powder Room
- → Terrace: 445 sq ft

- ★ Corner two-bedroom residence with panoramic East to North exposure
- with direct access to 5' deep wrap-around terraces















## Residence 04

#### FLOORS 42-51

- → 2 Bedroom
- → 2 Bathroom
- ↓ 1 Powder Room
- → Terrace: 445 sq ft

- ★ Corner two-bedroom residence with panoramic East to North exposure
- with direct access to 5' deep wrap-around terraces















## Residence 07

#### FLOORS 42-51

- → 2 Bedroom
- → 2 Bathroom

- → Corner two-bedroom residence with panoramic West to South exposure
- → 10' floor-to-ceiling windows and sliding glass doors with direct access to 5' deep wrap-around terraces















# Residence 12

#### **FLOORS 32-40**

- → 2 Bedrooms
- → 2 Bathrooms

#### **FEATURES**

- → Two bedroom residence with South exposure
- → 10' floor-to-ceiling windows and sliding glass doors with direct access to 5' deep terrace

#### NORTH













# Residence 02

#### FLOORS 42-51

- → 2 Bedrooms
- → 2 Bathrooms
- 人 1 Powder Room
- ✓ Interior: 1,057 sq ft✓ Terrace: 276 sq ft

- ↓ 10' floor-to-ceiling windows and sliding glass doors with direct access to 5' deep terraces















# Residence 14

#### **FLOORS 32-4