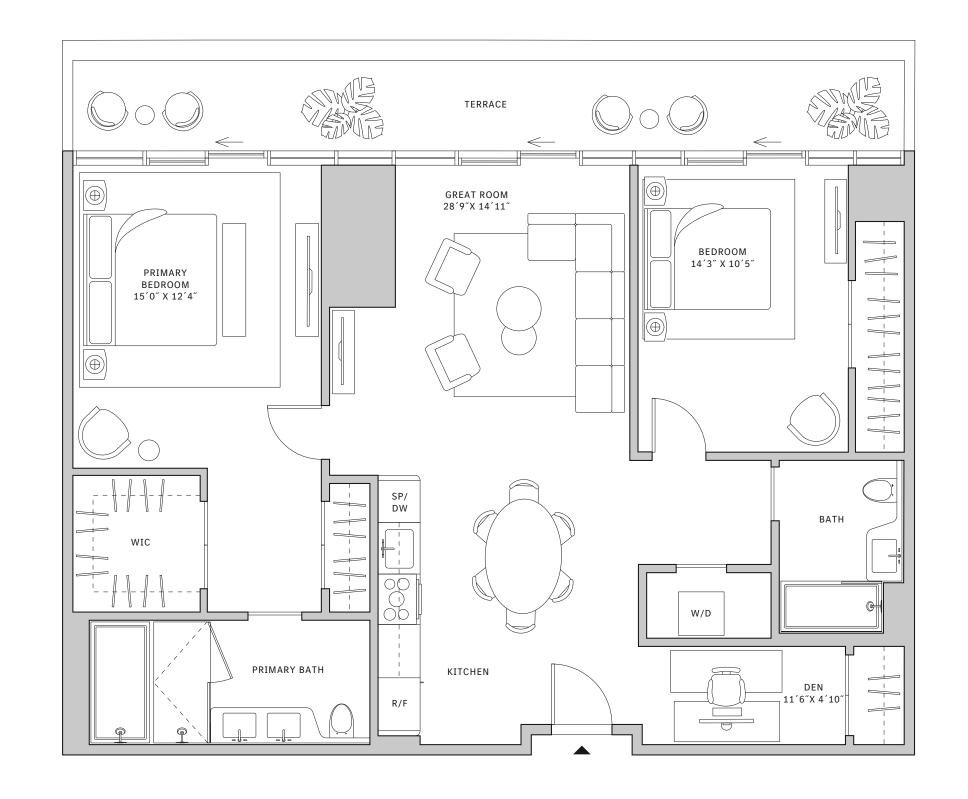

# Residence 09

#### **FLOORS 32-40**

- → 2 Bedrooms
- → 2 Bathrooms

- → Corner two-bedrooms residence with panoramic East to North exposure
- → 10' floor-to-ceiling windows and sliding glass doors with direct access to 5' deep wrap-around terraces