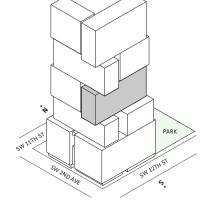

terrace

#### NORTH















## Residence 02

#### FLOOR 53-65

- → 2 Bedrooms
- → 2 Bathrooms
- ↓ 1 Den/Office
- ✓ Interior: 1332 sq ft✓ Terrace: 232 sq ft

- 4 10' floor-to-ceiling windows and sliding glass doors with direct access to 5' deep wrap-around terraces









## Residence 07

#### FLOOR 53-65

- → 2 Bedrooms
- → 2 Bathrooms

#### **FEATURES**

- → Two bedrooms residence with South exposure
- → 10' floor-to-ceiling windows and sliding glass doors with direct access to 5' deep wrap-around terraces

### NORTH













# Residence 09

#### **FLOORS 32-40**

- → 2 Bedrooms
- → 2 Bathrooms

- → Corner two-bedrooms residence with panoramic East to North exposure
- → 10' floor-to-ceiling windows and sliding glass doors with direct access to 5' deep wrap-around terraces