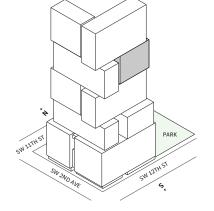

# Residence 02

#### FLOORS 42-51

- → 2 Bedrooms
- → 2 Bathrooms
- 人 1 Powder Room
- ✓ Interior: 1,057 sq ft✓ Terrace: 276 sq ft

- ↓ 10' floor-to-ceiling windows and sliding glass doors with direct access to 5' deep terraces