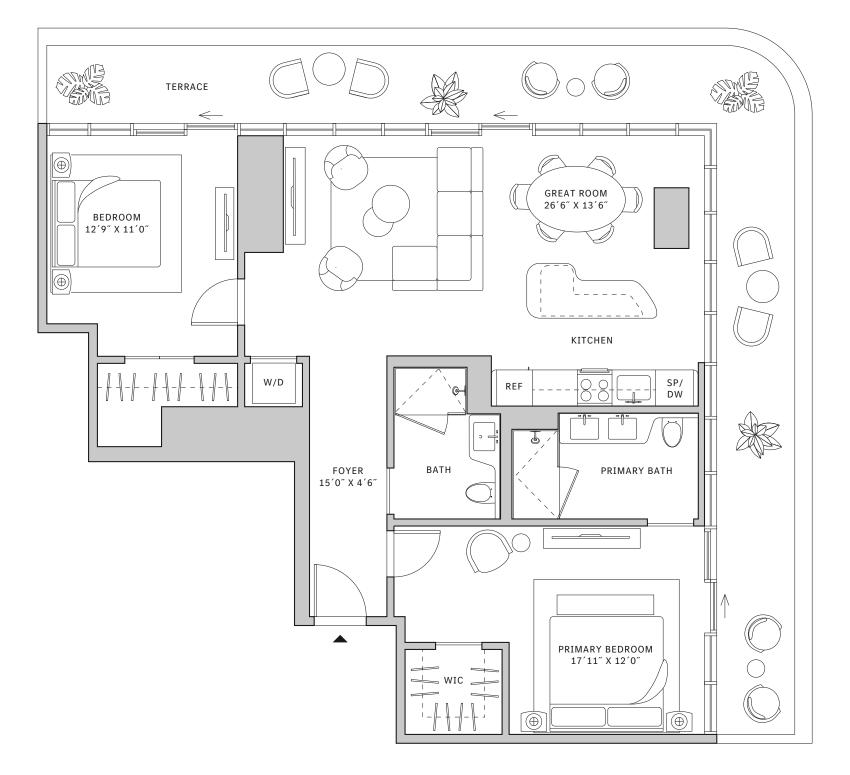

# Residence 09

#### **FLOORS 32-40**

- → 2 Bedrooms
- → 2 Bathrooms

- → Corner two-bedrooms residence with panoramic East to North exposure
- → 10' floor-to-ceiling windows and sliding glass doors with direct access to 5' deep wrap-around terraces