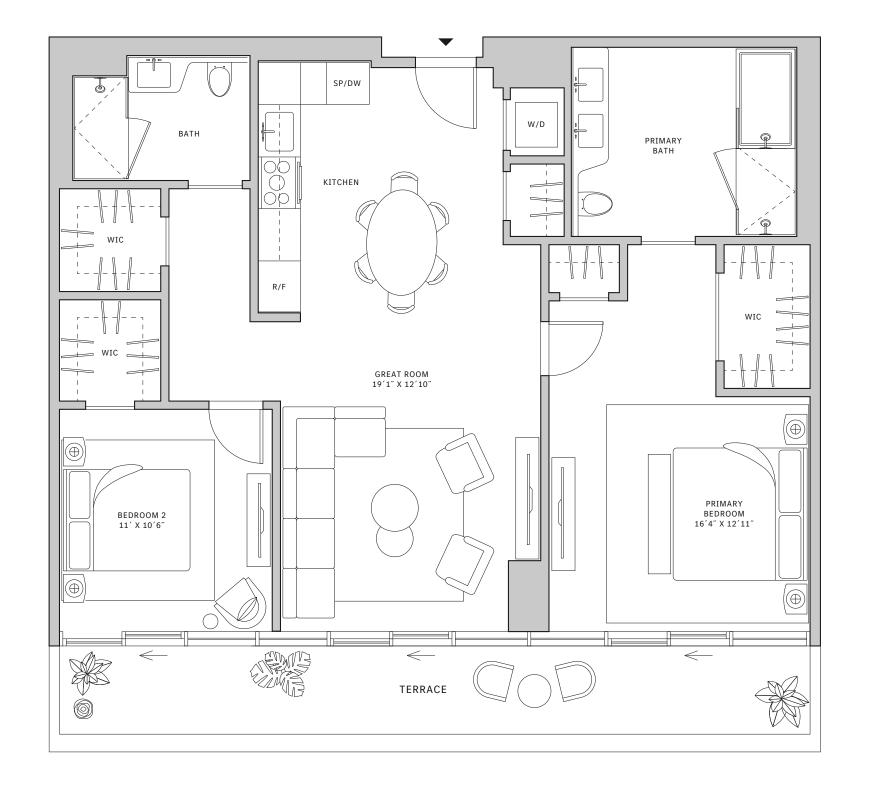

# Residence 02

#### FLOORS 42-51

- → 2 Bedrooms
- → 2 Bathrooms
- 人 1 Powder Room
- ✓ Interior: 1,057 sq ft✓ Terrace: 276 sq ft

- ↓ 10' floor-to-ceiling windows and sliding glass doors with direct access to 5' deep terraces