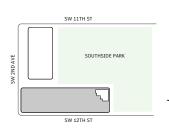

rrace

#### NORTH















## Residence 02

#### FLOOR 53-65

- → 2 Bedrooms
- → 2 Bathrooms
- ↓ 1 Den/Office
- ✓ Interior: 1332 sq ft✓ Terrace: 232 sq ft

- 4 10' floor-to-ceiling windows and sliding glass doors with direct access to 5' deep wrap-around terraces









## Residence 07

#### FLOOR 53-65

- → 2 Bedrooms
- → 2 Bathrooms

#### **FEATURES**

- → Two bedrooms residence with South exposure
- → 10' floor-to-ceiling windows and sliding glass doors with direct access to 5' deep wrap-around terraces

### NORTH













# Residence 09

#### **FLOORS 32-40**

- → 2 Bedrooms
- → 2 Bathrooms

- → Corner two-bedrooms residence with panoramic East to North exposure
- → 10' floor-to-ceiling windows and sliding glass doors with direct access to 5' deep wrap-around terraces