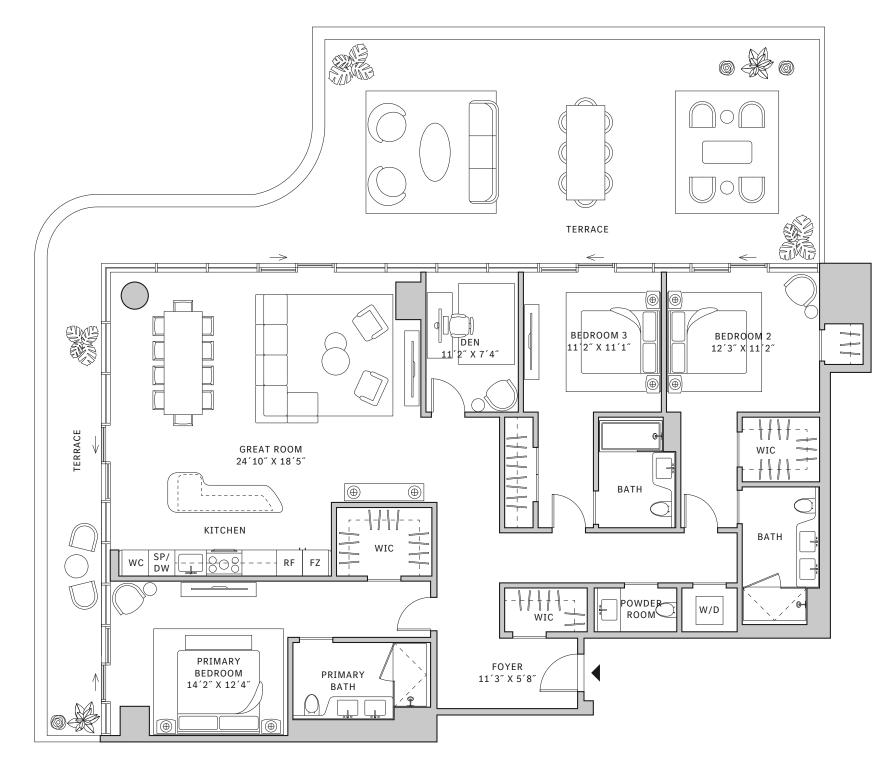

### Mercedes-Benz Places - Miami

## Residence 01

FLOOR 52

- → South Tower
- → 3 Bedrooms
- → 3 Bathrooms
- ↓ 1 Powder Room
- ↓ 1 Den/Office
- ↓ Interior: 2,119 sq ft
- ★ Terrace: 1,288 sq ft

#### FEATURES

- ★ Corner three-bedroom residence with panoramic West to North exposure
- → 10' floor-to-ceiling windows and sliding glass doors with direct access to 5' deep wrap-around terraces

NORTH

E, THE AREA OF THE UNIT, DETERMINED IN ACCORDANCE WITH THOSE DEFINED UNIT BOUNDARIES, IS SET FORTH IN EXHIBIT 3 TO THE DECLARATION OF THE CONDOMINIUM. FLOOR PLANS AND DEVELOPMENT PLANS ARE SUBJECT TO CHANGE.