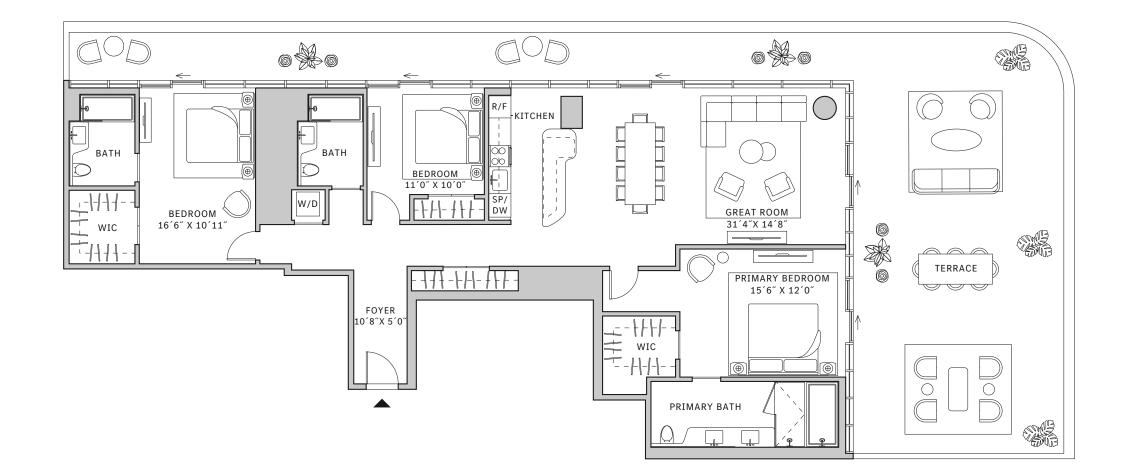

### Mercedes-Benz Places - Miami

## Residence 05

FLOOR 52

- ★ South Tower
- → 3 Bedrooms
- → 3 Bathrooms
- ↓ Interior: 1842 sq ft
- ★ Terrace: 1244 sq ft

#### FEATURES

- ★ Corner three-bedrooms residence with panoramic East to North exposure
- → 10' floor-to-ceiling windows and sliding glass doors with direct access to 5' deep wrap-around terraces

NORTH

OUR REFERENCE, THE AREA OF THE UNIT, DETERMINED IN ACCORDANCE WITH THOSE DEFINED UNIT BOUNDARIES, IS SET FORTH IN EXHIBIT 3 TO THE DECLARATION OF THE CONDOMINIUM. TION, AND ALL FLOOR PLANS AND DEVELOPMENT PLANS ARE SUBJECT TO CHANGE.