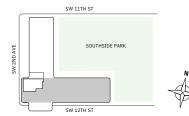

### **FLOORS 32-40**

- ▲ South Tower
- → 3 Bedrooms
- → 3 Bathrooms
- → 1 Den/Office
- ↓ 1 Powder Room
- ↓ Interior: 2,116 sq ft
- ★ Terrace: 602 sq ft

### FEATURES

- ★ Corner three-bedroom residence with panoramic West to North exposure
- ↓ 10' floor-to-ceiling windows and sliding glass doors with direct access to 5' deep wrap-around terraces

STATED DIMENSIONS ARE MEASURED TO THE EXTERIOR BOUNDARIES OF THE EXTERIOR WALLS AND THE CENTERLINE OF INTERIOR DEMISING WALLS AND THE CONTERLOR DEMISING WALLS AND IN FACT VARY FROM THE DIMENSIONS THAT WOULD BE DETERMINED BY USING THE DESCRIPTION AND DEFINITION OF THE "UNIT" SET FORTH IN THE DECLARATION (WHICH GENERALLY ONLY INCLUDES THE INTERIOR ARSPACE BETWEEN THE PERIMETER WALLS AND EXCLUDES INTERIOR DEMISING WALLS AND IN FACT VARY FROM THE DIMENSIONS THAT WOULD BE DETERMINED BY USING THE DESCRIPTION AND DEFINITION OF THE "UNIT" SET FORTH IN THE DECLARATION (WHICH GENERALLY ONLY INCLUDES THE INTERIOR ARSPACE BETWEEN THE PERIMETER WALLS AND EXCLUDES INTERIOR STRUCTURAL COMPONENTS). FOR YO