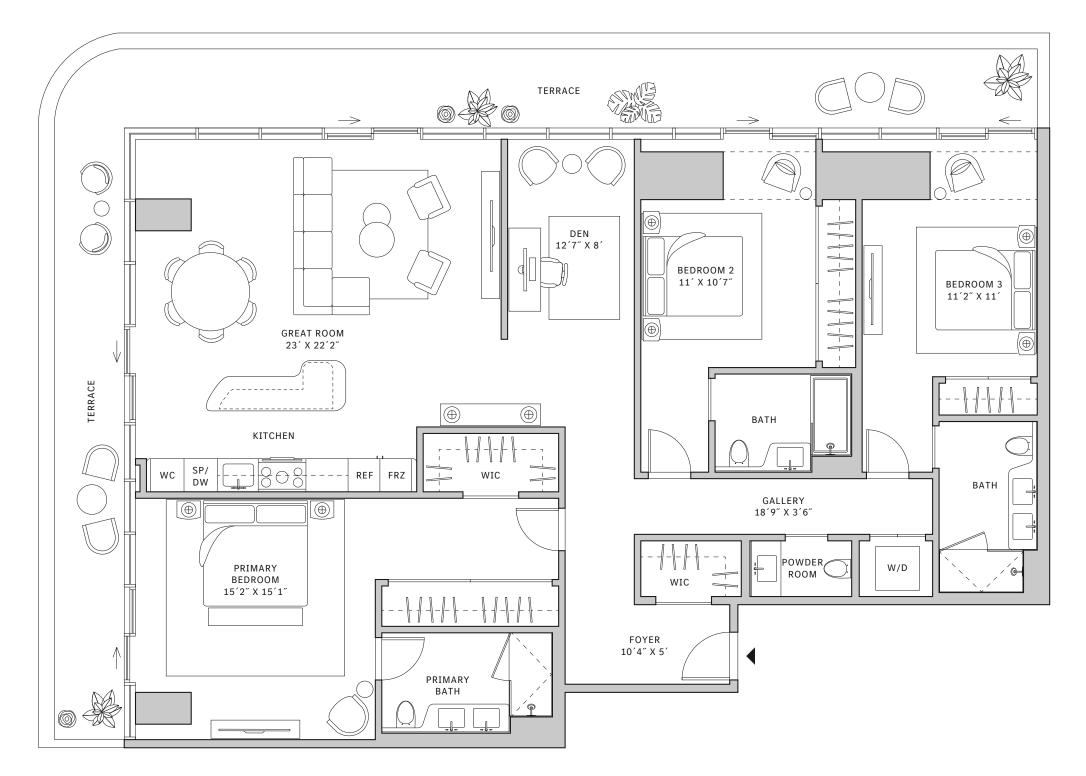

### **FLOORS 32-40**

- ▲ South Tower
- → 3 Bedrooms
- → 3 Bathrooms
- → 1 Den/Office
- ↓ 1 Powder Room
- ↓ Interior: 2,116 sq ft
- ★ Terrace: 602 sq ft

### FEATURES

- ★ Corner three-bedroom residence with panoramic West to North exposure
- ↓ 10' floor-to-ceiling windows and sliding glass doors with direct access to 5' deep wrap-around terraces

STATED DIMENSIONS ARE MEASURED TO THE EXTERIOR BOUNDARIES OF THE EXTERIOR WALLS AND THE CENTERLINE OF INTERIOR DEMISING WALLS AND THE CONTERLOR DEMISING WALLS AND IN FACT VARY FROM THE DIMENSIONS THAT WOULD BE DETERMINED BY USING THE DESCRIPTION AND DEFINITION OF THE "UNIT" SET FORTH IN THE DECLARATION (WHICH GENERALLY ONLY INCLUDES THE INTERIOR ARSPACE BETWEEN THE PERIMETER WALLS AND EXCLUDES INTERIOR DEMISING WALLS AND IN FACT VARY FROM THE DIMENSIONS THAT WOULD BE DETERMINED BY USING THE DESCRIPTION AND DEFINITION OF THE "UNIT" SET FORTH IN THE DECLARATION (WHICH GENERALLY ONLY INCLUDES THE INTERIOR ARSPACE BETWEEN THE PERIMETER WALLS AND EXCLUDES INTERIOR STRUCTURAL COMPONENTS). FOR YO

COMPONENTS). FOR YOUR REFERENCE, THE AREA OF THE UNIT, DETERMINED IN ACCORDANCE WITH THOSE DEFINED UNIT BOUNDARLES, IS SET FORTH IN EXHIBIT 3 TO THE DECLARATION OF THE CONDOMINIUM. H ACTUAL CONSTRUCTION, AND ALL FLOOR PLANS AND DEVELOPMENT PLANS ARE SUBJECT TO CHANGE.